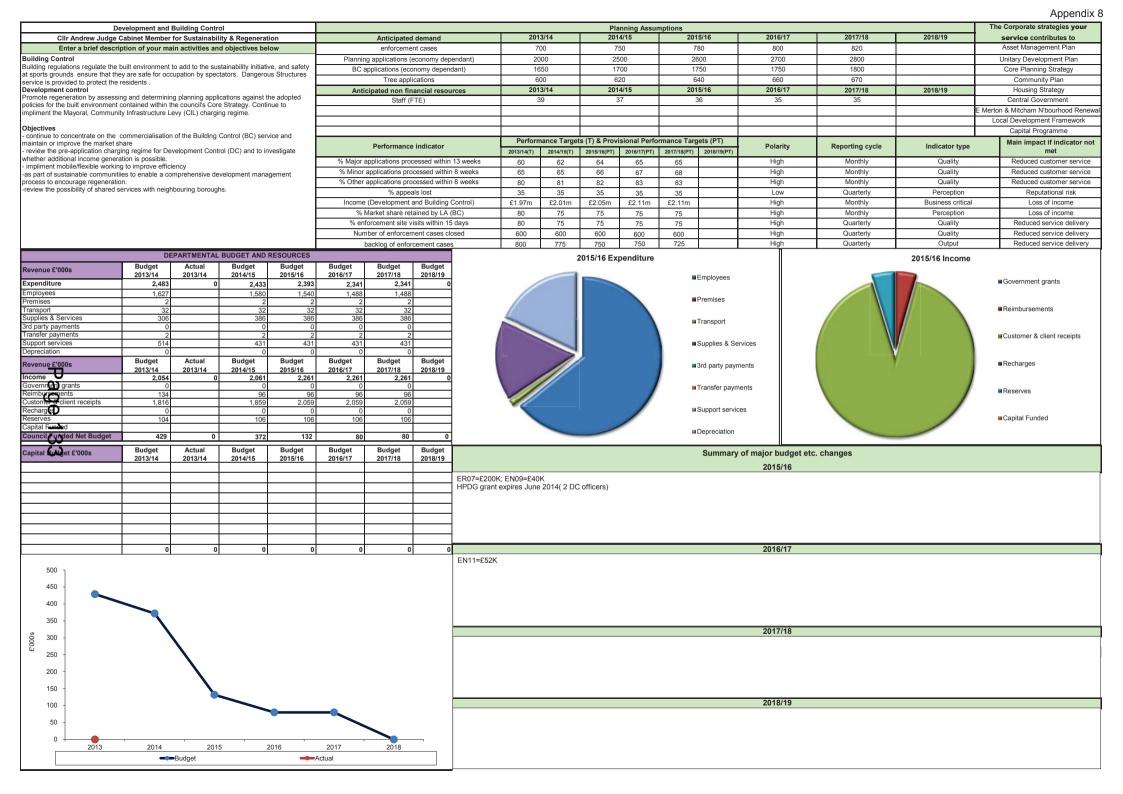

|                               |            |        |       |
| Pro        | ject 10 | Project Title:                       |                                                                                              | Select one major outcome      |            |        |       |
| Start date |         | <ul> <li>Project Details:</li> </ul> |                                                                                              |                               |            |        | 0     |
| End date   |         | Filigeot Details:                    |                                                                                              |                               |            |        |       |



|                 |          |                                      | DETAILS OF MAJOR PROJECTS (INCLUDING PROCUREMENT)<br>Development and Built                                                        |                                        |            |        | Арр   |
|-----------------|----------|--------------------------------------|-----------------------------------------------------------------------------------------------------------------------------------|----------------------------------------|------------|--------|-------|
|                 |          |                                      | PROJECT DESCRIPTION                                                                                                               | MAJOR EXPECTED OUTCOME                 |