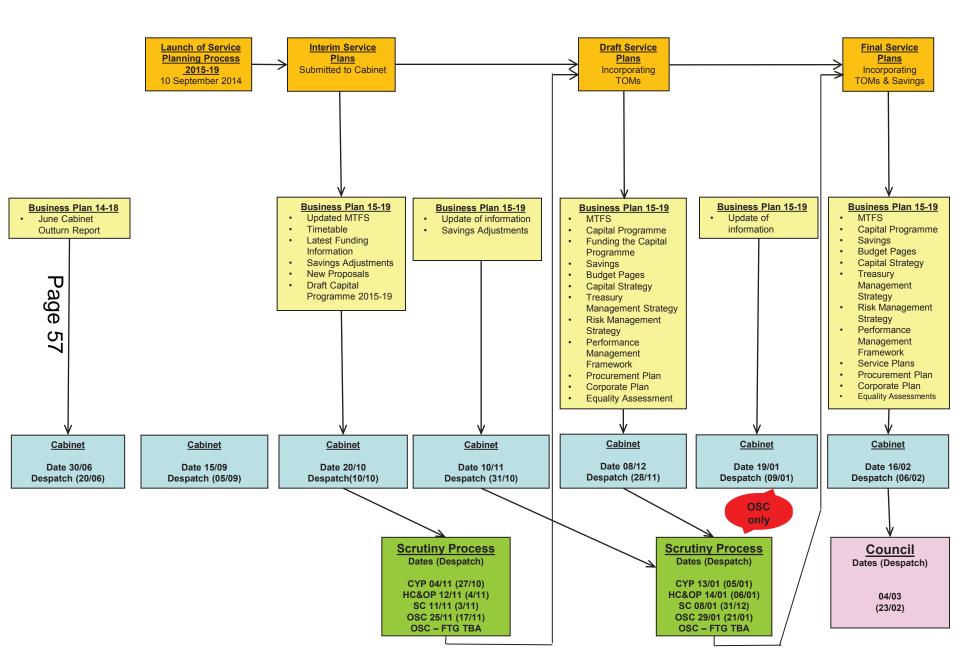

#### 5. Service Planning for 2015-19

- 5.1 The Service Planning process for 2015-19 has begun and a plan has been created for each council service. These plans describe what the service does, its plans for the future, its key performance indicators and how its plans will take place within the budget.
- 5.2 There will be three versions of service plans; Interim, Draft and Final.
- 5.3 Interim plans have been prepared and are attached in Appendix 8 along with a copy of the Service Planning timetable (Appendix 7).
- 5.4 Please note that this is the starting point of the service planning process and, therefore, these plans may well change considerably before draft plans are presented to Cabinet on 8 December 2014 and final plans are submitted, for approval by full Council, on 4 March 2015.
- 5.5 The budget figures currently shown on each plan for 2014/15 to 2017/18 will also be subject to amending when the final plans are prepared, which will also include 2018/19 budgetary information.

#### 8. Timetable

- 8.1 In accordance with current financial reporting timetables.
- 8.2 A chart setting out the proposed timetable for developing the business plan is provided as Appendix 4.

## 14. Appendices – The following documents are to be published with this Report and form part of the Report.

Appendix 1 – Draft MTFS 2015-19: Re-priced and rolled forward

- Appendix 2 Summary of DCLG consultation paper " Local Government Finance Settlement 2015/16 – Technical consultation"
- Appendix 3 Service Department Targets
- Appendix 4 Business Plan Timetable 2015-19
- Appendix 5 Details of Draft Capital Programme and changes from current approved programme
- Appendix 6 Replacement Savings CSF and E&R
- Appendix 7 Service Planning Timetable
- Appendix 8 Interim Service Plans