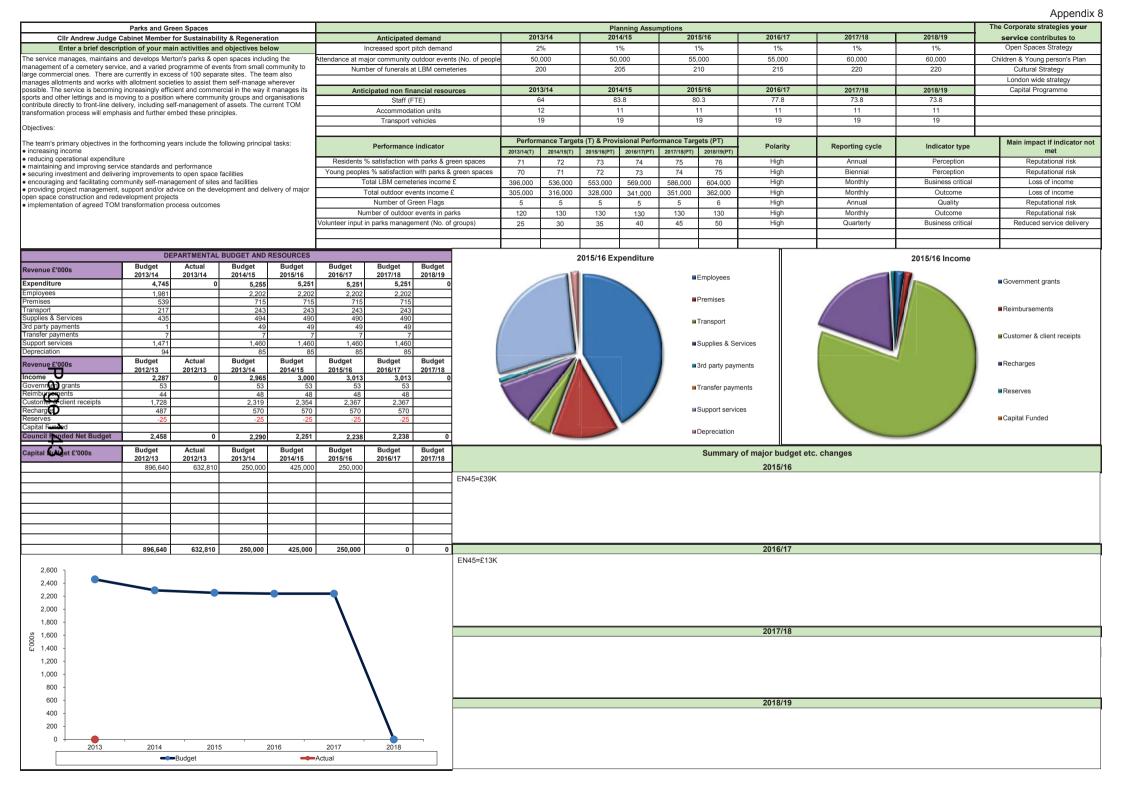

#### 5. Service Planning for 2015-19

- 5.1 The Service Planning process for 2015-19 has begun and a plan has been created for each council service. These plans describe what the service does, its plans for the future, its key performance indicators and how its plans will take place within the budget.
- 5.2 There will be three versions of service plans; Interim, Draft and Final.
- 5.3 Interim plans have been prepared and are attached in Appendix 8 along with a copy of the Service Planning timetable (Appendix 7).
- 5.4 Please note that this is the starting point of the service planning process and, therefore, these plans may well change considerably before draft plans are presented to Cabinet on 8 December 2014 and final plans are submitted, for approval by full Council, on 4 March 2015.
- 5.5 The budget figures currently shown on each plan for 2014/15 to 2017/18 will also be subject to amending when the final plans are prepared, which will also include 2018/19 budgetary information.