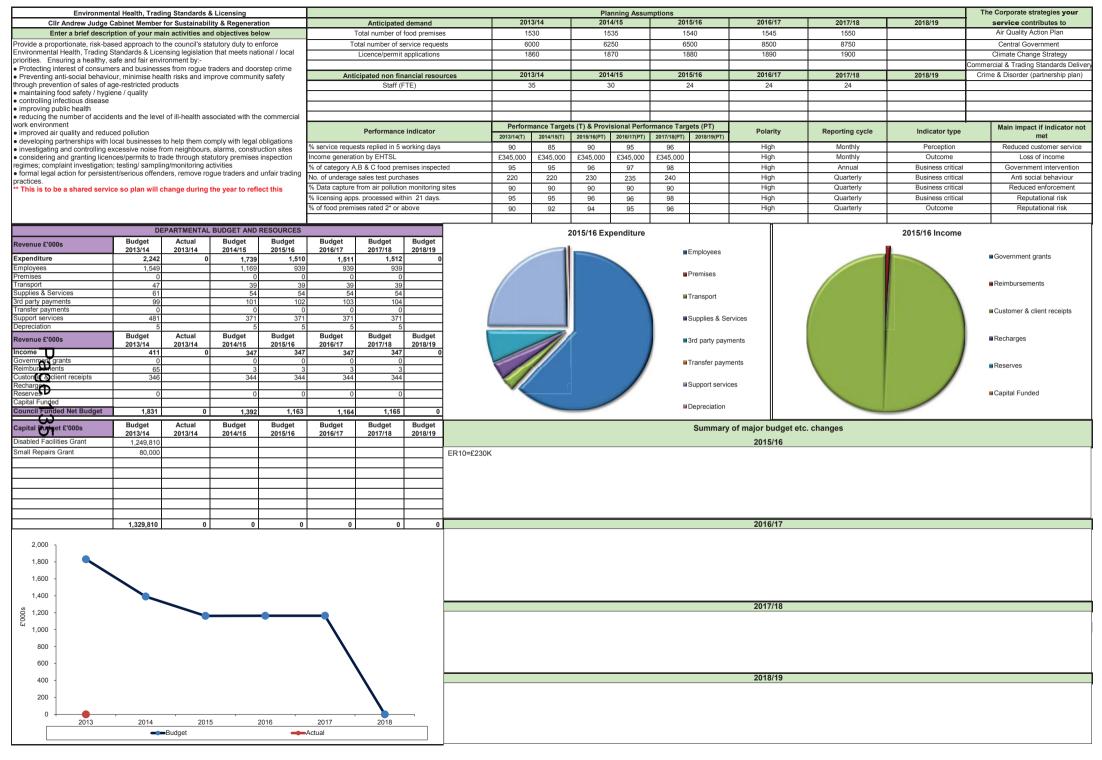

#### 5. Service Planning for 2015-19

- 5.1 The Service Planning process for 2015-19 has begun and a plan has been created for each council service. These plans describe what the service does, its plans for the future, its key performance indicators and how its plans will take place within the budget.
- 5.2 There will be three versions of service plans; Interim, Draft and Final.
- 5.3 Interim plans have been prepared and are attached in Appendix 8 along with a copy of the Service Planning timetable (Appendix 7).
- 5.4 Please note that this is the starting point of the service planning process and, therefore, these plans may well change considerably before draft plans are presented to Cabinet on 8 December 2014 and final plans are submitted, for approval by full Council, on 4 March 2015.
- 5.5 The budget figures currently shown on each plan for 2014/15 to 2017/18 will also be subject to amending when the final plans are prepared, which will also include 2018/19 budgetary information.